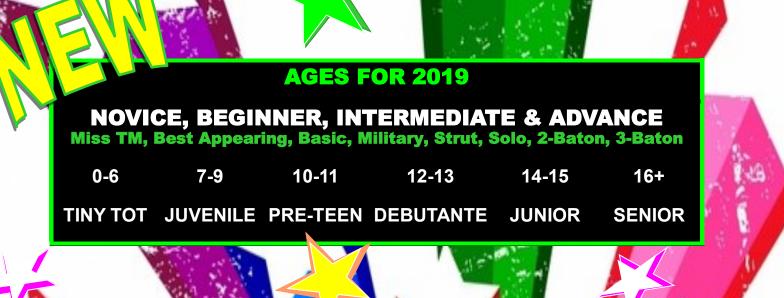

## **ROUTINE GUIDELINE FOR CHOOSING YOUR LEVELS FOR 2019**

## NOVICE, BEGINNER, & INTERMEDIATE

For Solo, 2-Baton, 3-Baton, Freestyle & Dance Twirl

| NOVICE                                   | BEGINNER                                 | INTERMEDIATE                             |
|------------------------------------------|------------------------------------------|------------------------------------------|
| Limited to 2 spins with various catches. | Limited to 3 spins with various catches. | Limited to 4 spins with various catches. |
| Limited to One 3 spin. Only              | Limited to One 4 spin. Only              | Limited to One 5 spin only               |
| RH thumb release, RH plain               | RH thumb release, RH plain               | RH thumb release, RH plain               |
| catch.                                   | catch.                                   | catch.                                   |
| Limited to Two single illusions.         | Limited to One double illusion           | Limited to double <u>elements</u> only   |
| Limited to 2 gymnastic moves             | Limited to Two single gymnastic          | Limited to Two double gymnastic          |
| with no releases.                        | moves with release.                      | moves with release.                      |
| Limited to Four continuous rolls,        | Limited to Eight continuous rolls,       | Limited to Ten continuous rolls,         |
| before changing to another               | before changing to another               | before changing to another               |
| continuous roll .                        | continuous roll.                         | continuous roll.                         |